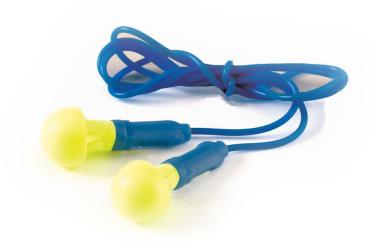

## **EAR PUSH IN CORDED EX01020**

The E-A-R Push-Ins earplugs are designed for insertion into the ear canal to help reduce exposure to hazardous levels of noise and loud sound.

- No roll-down required.
- Low pressure seal.
- Insertion stem helps eliminate the need to touch the top when fitting.
- Ear tip softens and becomes more pliable with body temperature.
- Wearer comfort increases the longer the product is worn.
- One size fits majority wearers.
- Washable and re-useable.