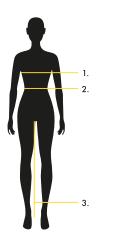

# **2019 SIZING GUIDE**

- BUST Measure around the fullest part.
- WAIST Measure around the natural waistline.
- LEG LENGTH Measure from the top of the inside leg to the required length.

- COLLAR Measure around the base of neck and make sure the tape fits comfortably.
- CHEST Measure the fullest part of the chest normally under the arms.
- WAIST Measure around the natural waistline.
- LEG LENGTH Measure from the top of the inside leg to the required length.