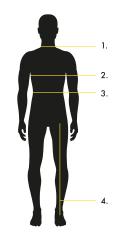

# **2019 SIZING GUIDE**

- BUST Measure around the fullest part.
- WAIST Measure around the natural waistline.
- LEG LENGTH Measure from the top of the inside leg to the required length.

- COLLAR Measure around the base of neck and make sure the tape fits comfortably.
- CHEST Measure the fullest part of the chest normally under the arms.
- WAIST Measure around the natural waistline.
- LEG LENGTH Measure from the top of the inside leg to the required length.